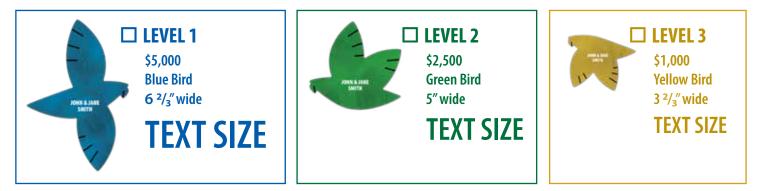

## Choose a Plaque Option:

# 2 Enter Your Plaque Inscription:

According to plaque option chosen above, please print the name or message you want to display on your plaque. Fill in the boxes below using one box for each character, space, or punctuation mark. Each of the three lines holds a maximum of 19 characters. For a gift plaque include "In Honor of" or "In Memory of."