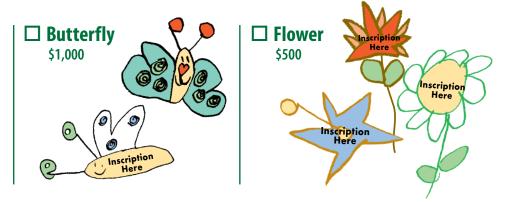

Choose a Plaque Option:

## 2 Enter Your Sticker Inscription:

According to sticker option chosen above, please print the name or message you want to display on your plaque. Fill in the boxes below using one box for each character, space, and punctuation mark. Each of the three lines holds a maximum of 19 characters. For a gift plaque include "In Honor of" or "In Memory of."