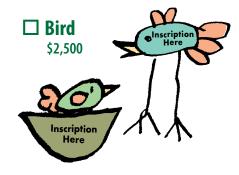

Choose a Plaque Option:

## 2 Enter Your Sticker Inscription:

According to sticker option chosen above, please print the name or message you want to display on your plaque. Fill in the boxes below using one box for each character, space, and punctuation mark. Each of the three lines holds a maximum of 19 characters. For a gift plaque include "In Honor of" or "In Memory of."