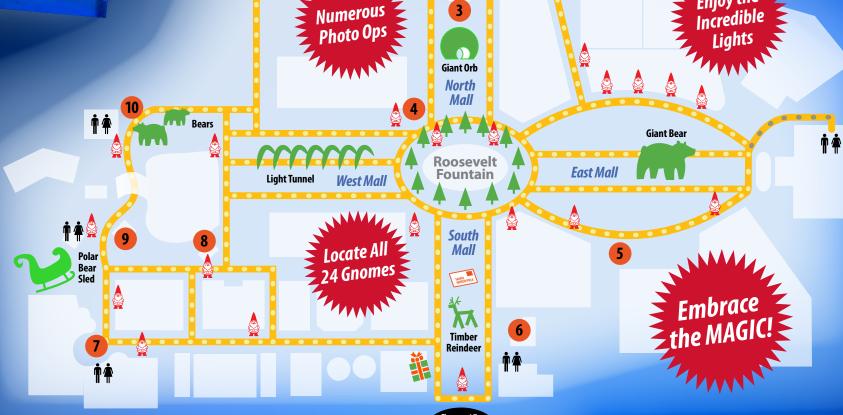

## MAP LEGEND

Walk of Lights

Restrooms

**Gift Shop** 

- 1 The Nut Hut Coffee, Candied Nuts, Hot Chocolate, Cinnamon Sugar Pretzels, Salted Pretzels, and Popcorn
- Leinie Lodge Pretzels, popcorn, and beer
- Beer & Funnel Cakes Funnel cakes, beer, spiced wine, hot chocolate, and more
- 4 Toasty Post Pretzels, hot chocolate, and more
- 5 Pizza Joint Pizza, pretzels, beer, and hot chocolate
- 6 Cup & Cone Cinnamon-sugar pretzels, coffee, espresso, hot chocolate, and more
- Beer & Funnel Cakes Funnel cakes, beer, spiced wine, hot chocolate,
- 8 Wild Onion Pretzels, beer, and hot chocolate
- Wild Burger Burgers, hot dogs, chicken tenders, fries, pretzels, beer, hot chocolate, and spiced wine
- 10 Defrost Depot Pretzels, beer, and hot chocolate