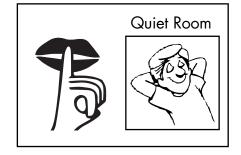

## **Visual Schedule Instructions**

- 1. Choose \_\_\_\_\_ area photo cards from the Animals and Play and Exploration sections.
- 3. Choose \_\_\_\_ photo cards from the Other Choices section.
- 4. In the **Schedule** section, post all of the photo cards in the sequence of your choice. (*Prepare all cards with a removable adhesive, such as velcro.*)

## Locating and Attending Procedures

- 1. On the **Participant's Map** at the front of this book, post one photo card in the square under Time For, and the next photo card in the square under Next.
- 2. On the map, find the same number as the photo card.
- 3. Walk to that area in the Play Zoo. (A responsible adult may use a timer for minimum or maximum attending goals.)
- 4. When you are finished, post the photo card in the **All Done** section at the back of this book.
- 5. Check the **Schedule**.
- 6. Repeat steps 1 to 4 until you have posted all photo cards in the All Done section.