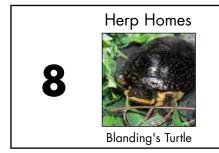

rds from the Other Choices section.
- 4. In the **Schedule** section, post all of the photo cards in the sequence of your choice. (*Prepare all cards with a removable adhesive, such as velcro.*)

## Locating and Attending Procedures

- 1. On the **Participant's Map** at the front of this book, post one photo card in the square under Time For, and the next photo card in the square under Next.
- 2. On the map, find the same number as the photo card.
- 3. Walk to that area in the Play Zoo. (A responsible adult may use a timer for minimum or maximum attending goals.)
- 4. When you are finished, post the photo card in the **All Done** section at the back of this book.
- 5. Check the **Schedule**.
- 6. Repeat steps 1 to 4 until you have posted all photo cards in the All Done section.





































The Backyard

16















































## Schedule



|  | 1 [ |  |  |
|--|-----|--|--|
|  |     |  |  |
|  |     |  |  |
|  |     |  |  |
|  |     |  |  |
|  |     |  |  |
|  |     |  |  |
|  |     |  |  |
|  |     |  |  |
|  |     |  |  |
|  |     |  |  |
|  |     |  |  |
|  |     |  |  |
|  | . — |  |  |
|  |     |  |  |
|  |     |  |  |
|  | 1 — |  |  |
|  |     |  |  |
|  |     |  |  |
|  |     |  |  |
|  | 1 1 |  |  |
|  |     |  |  |
|  |     |  |  |
|  |     |  |  |
|  | 1 1 |  |  |
|  |     |  |  |
|  |     |  |  |
|  |     |  |  |
|  |     |  |  |
|  |     |  |  |
|  |     |  |  |
|  |     |  |  |
|  |     |  |  |
|  |     |  |  |
|  | 1 — |  |  |
|  |     |  |  |
|  |     |  |  |
|  |     |  |  |
|  |     |  |  |
|  |     |  |