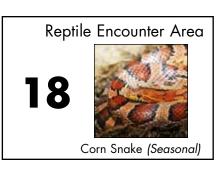

s from the Other Choices section.
- 4. In the **Schedule** section, post all of the photo cards in the sequence of your choice. (*Prepare all cards with a removable adhesive, such as velcro.*)

## Locating and Attending Procedures

- 1. On the **Participant's Map** at the front of this book, post one photo card in the square under Time For, and the next photo card in the square under Next.
- 2. On the map, find the same number as the photo card.
- 3. Walk to that area in the Play Zoo. (A responsible adult may use a timer for minimum or maximum attending goals.)
- 4. When you are finished, post the photo card in the **All Done** section at the back of this book.
- 5. Check the **Schedule**.
- 6. Repeat steps 1 to 4 until you have posted all photo cards in the All Done section.





































The Backyard

16















































## Schedule



|  | 1 [ |  |  |
|--|-----|--|--|
|  |     |  |  |
|  |     |  |  |
|  |     |  |  |
|  |     |  |  |
|  |     |  |  |
|  |     |  |  |
|  |     |  |  |
|  |     |  |  |
|  |     |  |  |
|  |     |  |  |
|  |     |  |  |
|  |     |  |  |
|  | . — |  |  |
|  |     |  |  |
|  |     |  |  |
|  | 1 — |  |  |
|  |     |  |  |
|  |     |  |  |
|  |     |  |  |
|  | 1 1 |  |  |
|  |     |  |  |
|  |     |  |  |
|  |     |  |  |
|  | 1 1 |  |  |
|  |     |  |  |
|  |     |  |  |
|  |     |  |  |
|  |     |  |  |
|  |     |  |  |
|  |     |  |  |
|  |     |  |  |
|  |     |  |  |
|  |     |  |  |
|  | 1 — |  |  |
|  |     |  |  |
|  |     |  |  |
|  |     |  |  |
|  |     |  |  |
|  |     |  |  |