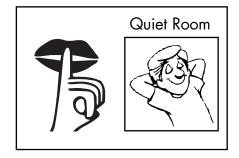

## **Visual Schedule Instructions**

- 1. Choose \_\_\_\_\_ area photo cards from the Animals and Play and Exploration sections.
- 3. Choose \_\_\_\_ photo cards from the Other Choices section.
- 4. In the **Schedule** section, post all of the photo cards in the sequence of your choice. (*Prepare all cards with a removable adhesive, such as velcro.*)

## Locating and Attending Procedures

- 1. On the **Participant's Map** at the front of this book, post one photo card in the square under Time For, and the next photo card in the square under Next.
- 2. On the map, find the same number as the photo card.
- 3. Walk to that area in the Play Zoo. (A responsible adult may use a timer for minimum or maximum attending goals.)
- 4. When you are finished, post the photo card in the **All Done** section at the back of this book.
- 5. Check the **Schedule**.
- 6. Repeat steps 1 to 4 until you have posted all photo cards in the All Done section.