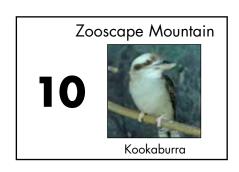

cards from the Other Choices section.
- 4. In the **Schedule** section, post all of the photo cards in the sequence of your choice. (*Prepare all cards with a removable adhesive, such as velcro.*)

## Locating and Attending Procedures

- 1. On the **Participant's Map** at the front of this book, post one photo card in the square under Time For, and the next photo card in the square under Next.
- 2. On the map, find the same number as the photo card.
- 3. Walk to that area in the Play Zoo. (A responsible adult may use a timer for minimum or maximum attending goals.)
- 4. When you are finished, post the photo card in the **All Done** section at the back of this book.
- 5. Check the **Schedule**.
- 6. Repeat steps 1 to 4 until you have posted all photo cards in the All Done section.





































The Backyard

16















































## Schedule



|  | 1 [ |  |  |
|--|-----|--|--|
|  |     |  |  |
|  |     |  |  |
|  |     |  |  |
|  |     |  |  |
|  |     |  |  |
|  |     |  |  |
|  |     |  |  |
|  |     |  |  |
|  |     |  |  |
|  |     |  |  |
|  |     |  |  |
|  |     |  |  |
|  | . — |  |  |
|  |     |  |  |
|  |     |  |  |
|  | 1 — |  |  |
|  |     |  |  |
|  |     |  |  |
|  |     |  |  |
|  | 1 1 |  |  |
|  |     |  |  |
|  |     |  |  |
|  |     |  |  |
|  | 1 1 |  |  |
|  |     |  |  |
|  |     |  |  |
|  |     |  |  |
|  |     |  |  |
|  |     |  |  |
|  |     |  |  |
|  |     |  |  |
|  |     |  |  |
|  |     |  |  |
|  | 1 — |  |  |
|  |     |  |  |
|  |     |  |  |
|  |     |  |  |
|  |     |  |  |
|  |     |  |