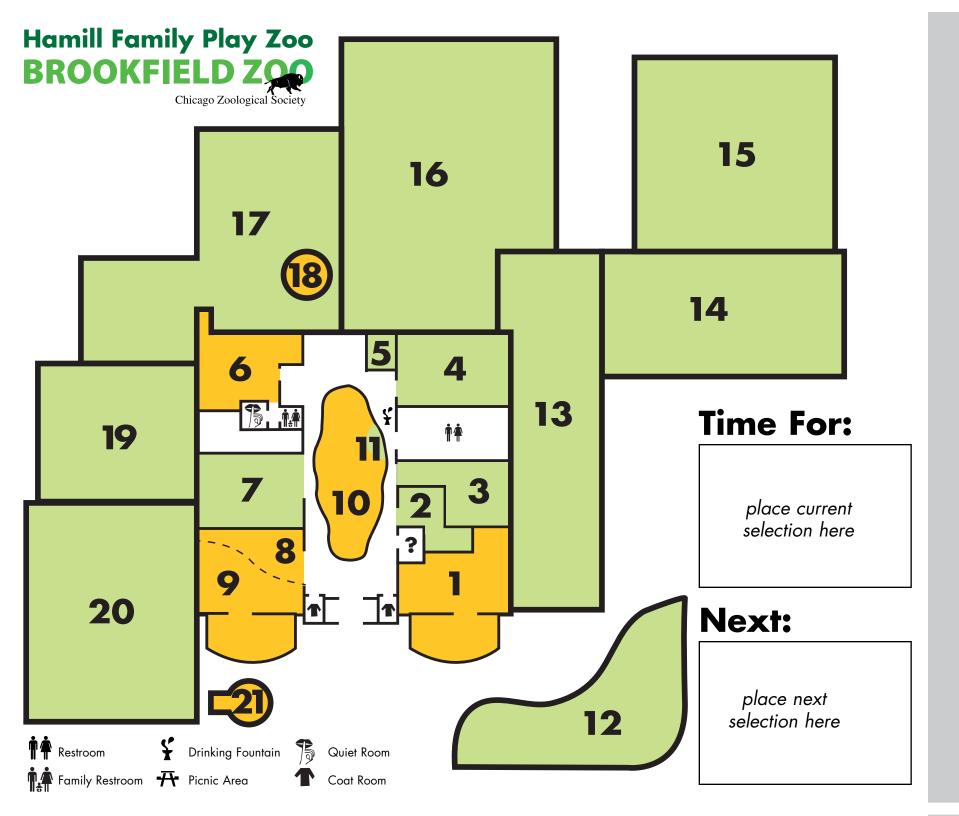

## Locating and Attending Procedures

- 1. On the **Participant's Map** at the front of this book, post one photo card in the square under Time For, and the next photo card in the square under Next.
- 2. On the map, find the same number as the photo card.
- 3. Walk to that area in the Play Zoo. (A responsible adult may use a timer for minimum or maximum attending goals.)
- 4. When you are finished, post the photo card in the **All Done** section at the back of this book.
- 5. Check the **Schedule**.
- 6. Repeat steps 1 to 4 until you have posted all photo cards in the All Done section.