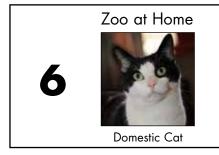

o cards from the Other Choices section.
- 4. In the **Schedule** section, post all of the photo cards in the sequence of your choice. (*Prepare all cards with a removable adhesive, such as velcro.*)

## Locating and Attending Procedures

- 1. On the **Participant's Map** at the front of this book, post one photo card in the square under Time For, and the next photo card in the square under Next.
- 2. On the map, find the same number as the photo card.
- 3. Walk to that area in the Play Zoo. (A responsible adult may use a timer for minimum or maximum attending goals.)
- 4. When you are finished, post the photo card in the **All Done** section at the back of this book.
- 5. Check the **Schedule**.
- 6. Repeat steps 1 to 4 until you have posted all photo cards in the All Done section.





































The Backyard

16















































## Schedule



|  | 1 [ |  |  |
|--|-----|--|--|
|  |     |  |  |
|  |     |  |  |
|  |     |  |  |
|  |     |  |  |
|  |     |  |  |
|  |     |  |  |
|  |     |  |  |
|  |     |  |  |
|  |     |  |  |
|  |     |  |  |
|  |     |  |  |
|  |     |  |  |
|  | . — |  |  |
|  |     |  |  |
|  |     |  |  |
|  | 1 — |  |  |
|  |     |  |  |
|  |     |  |  |
|  |     |  |  |
|  | 1 1 |  |  |
|  |     |  |  |
|  |     |  |  |
|  |     |  |  |
|  | 1 1 |  |  |
|  |     |  |  |
|  |     |  |  |
|  |     |  |  |
|  |     |  |  |
|  |     |  |  |
|  |     |  |  |
|  |     |  |  |
|  |     |  |  |
|  |     |  |  |
|  | 1 — |  |  |
|  |     |  |  |
|  |     |  |  |
|  |     |  |  |
|  |     |  |  |
|  |     |