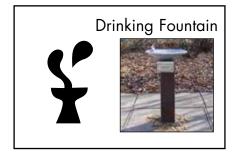

## **Visual Schedule Instructions**

- 1. Choose \_\_\_\_\_ area photo cards from the Animals and Play and Exploration sections.
- 3. Choose \_\_\_\_ photo cards from the Other Choices section.
- 4. In the **Schedule** section, post all of the photo cards in the sequence of your choice. (*Prepare all cards with a removable adhesive, such as velcro.*)

## Locating and Attending Procedures

- 1. On the **Participant's Map** at the front of this book, post one photo card in the square under Time For, and the next photo card in the square under Next.
- 2. On the map, find the same number as the photo card.
- 3. Walk to that area in the Play Zoo. (A responsible adult may use a timer for minimum or maximum attending goals.)
- 4. When you are finished, post the photo card in the **All Done** section at the back of this book.
- 5. Check the **Schedule**.
- 6. Repeat steps 1 to 4 until you have posted all photo cards in the All Done section.