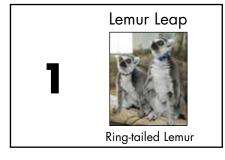

## Locating and Attending Procedures

- 1. On the **Participant's Map** at the front of this book, post one photo card in the square under Time For, and the next photo card in the square under Next.
- 2. On the map, find the same number as the photo card.
- 3. Walk to that area in the Play Zoo. (A responsible adult may use a timer for minimum or maximum attending goals.)
- 4. When you are finished, post the photo card in the **All Done** section at the back of this book.
- 5. Check the **Schedule**.
- 6. Repeat steps 1 to 4 until you have posted all photo cards in the All Done section.