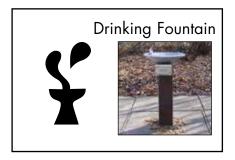

## **Visual Schedule Instructions**

- 1. Choose \_\_\_\_\_ area photo cards from the Animals and Play and Exploration sections.
- 3. Choose \_\_\_\_ photo cards from the Other Choices section.
- 4. In the **Schedule** section, post all of the photo cards in the sequence of your choice. (*Prepare all cards with a removable adhesive, such as velcro.*)

## Locating and Attending Procedures

- 1. On the **Participant's Map** at the front of this book, post one photo card in the square under Time For, and the next photo card in the square under Next.
- 2. On the map, find the same number as the photo card.
- 3. Walk to that area in the Play Zoo. (A responsible adult may use a timer for minimum or maximum attending goals.)
- 4. When you are finished, post the photo card in the **All Done** section at the back of this book.
- 5. Check the **Schedule**.
- 6. Repeat steps 1 to 4 until you have posted all photo cards in the All Done section.