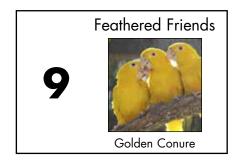

## Locating and Attending Procedures

- 1. On the **Participant's Map** at the front of this book, post one photo card in the square under Time For, and the next photo card in the square under Next.
- 2. On the map, find the same number as the photo card.
- 3. Walk to that area in the Play Zoo. (A responsible adult may use a timer for minimum or maximum attending goals.)
- 4. When you are finished, post the photo card in the **All Done** section at the back of this book.
- 5. Check the **Schedule**.
- 6. Repeat steps 1 to 4 until you have posted all photo cards in the All Done section.