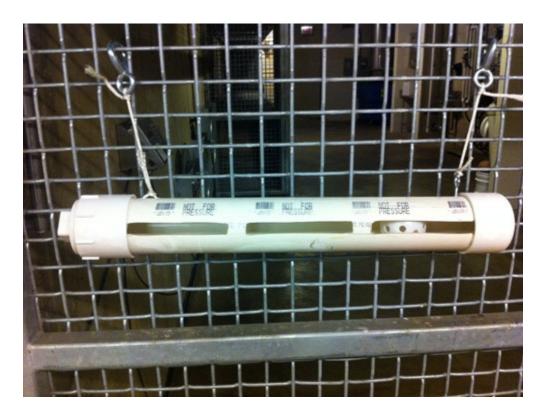

Lincoln Park Zoo – Great Ape Enrichment device

Large pvc tube (3' of 4'), as long as a whiffle ball can fit inside and move easily. The pvc can be either clear or solid. Slot or slots need to be cut in the front of the tube. We have 3 varieties: one, two or three slots in the front of the pvc. Large enough to get a stick in (but the stick cannot be too wide or it may not fit into the ball). We used a cap at one end and a screw cap at the other. We used only one eyebolt for hanging for the cap end and drilled 2 holes in the other end of the pvc and tied the string/rope through it. If you put a second bolt here the ball will not be able to come out for cleaning. The boat clips work well for hanging the feeder on the outside of the mesh. Add peanut butter or something yummy that will remain mostly in the ball and enjoy!